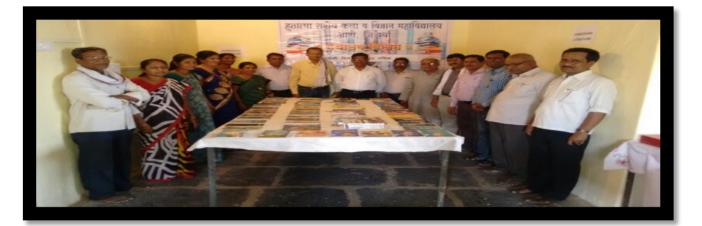

----|
| Level                                                    | Conference | Seminar | Workshop |
| Regional/Uni.                                            | 01         | -       | -        |
| State                                                    | 03         | 01      | -        |
| National                                                 | 07         | 06      | 04       |
| International                                            | 03         | -       | -        |
| Total = 26                                               | 14         | 08      | 04       |

#### Library Activities Photos

### <u>Best Library Reader Award 2018-19</u> <u>Mr. Pranay Dandale (B.Sc. III Year Student)</u>



#### Library Orientation Programme



#### Workshop on OPAC



Library Book Exhibition