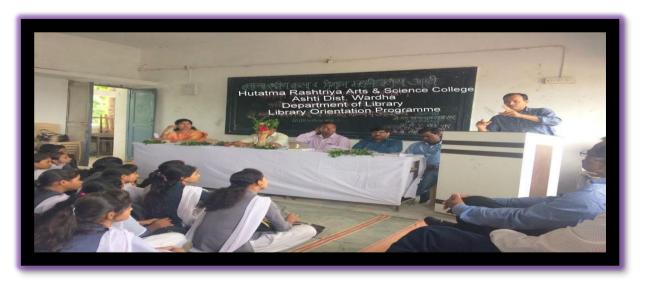

--------------------------|------------|---------|----------|
| Level                                                    | Conference | Seminar | Workshop |
| Regional/Uni.                                            | 01         | -       | -        |
| State                                                    | 03         | 01      | -        |
| National                                                 | 07         | 06      | 04       |
| International                                            | 03         | -       | -        |
| Total = 26                                               | 14         | 08      | 04       |

#### Library Activities Photos

### <u>Best Library Reader Award 2018-19</u> <u>Mr. Pranay Dandale (B.Sc. III Year Student)</u>



#### Library Orientation Programme



#### Workshop on OPAC



Library Book Exhibition