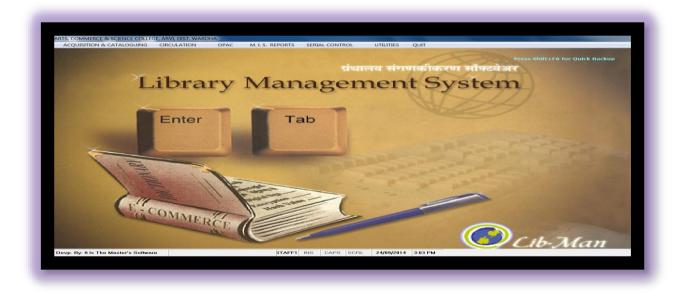

### **About Library**

Library is well equipped with books, Journals, non book Materials (CDs & DVDs.), Thesis, Dissertations, Reports, etc. Library is partially computerized. Lib-man software installed OPAC facility, Library functions under the open access system. We have National Digital Library (NDL) Membership also.

#### **Library Facilities and Services**

- Computerized Library Lib-man Software installed.
- Circulation.
- Internet Service.
- NDL- National Digital Library facility.
- OPAC Service
- Reprographic Service.
- Reference Service.
- Printing Service.
- Reading Room Facility.