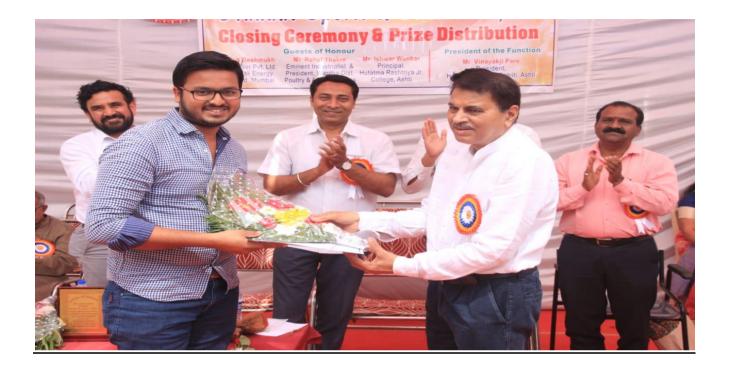

### <u>Best Library Reader Award 2018-19</u> <u>Mr. Pranay Dandale (B.Sc. III Year Student)</u>